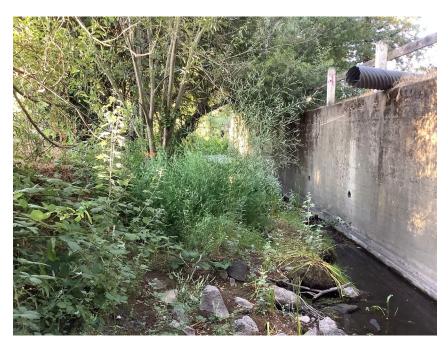

### Washington Creek

- Failed Concrete Retaining Wall
- Clogged V-Ditch
- Displaced Concrete liner
- Immediate Action
  - Clear drainage holes in structure
  - Remove Vegetation
  - · Re-establish V Ditch