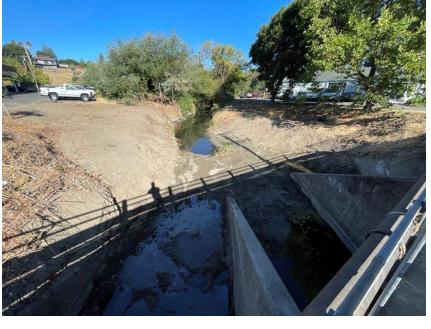

### Washington Creek

- Failed Concrete Retaining Wall
- Clogged V-Ditch
- Displaced Concrete liner
- Immediate Action
  - Clear drainage holes in structure
  - Remove Vegetation
  - · Re-establish V Ditch