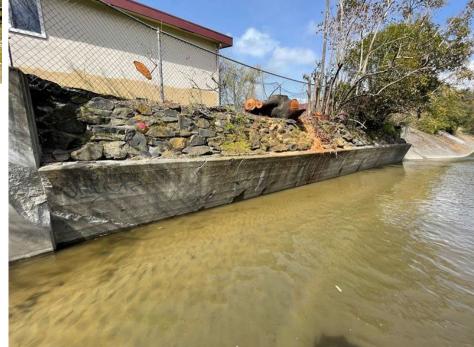

### Washington Creek

- Failed Concrete Retaining Wall
- Clogged V-Ditch
- Displaced Concrete liner
- Immediate Action
  - Clear drainage holes in structure
  - Remove Vegetation
  - · Re-establish V Ditch

# Washington Creek

#### **March 2024**