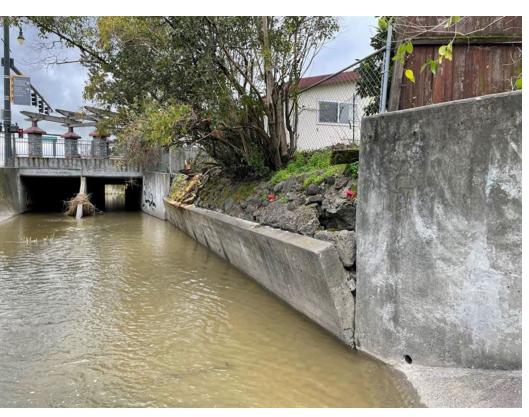

### Washington Creek

- Failed Concrete Retaining Wall
- Clogged V-Ditch
- Displaced Concrete liner
- Immediate Action
  - Clear drainage holes in structure
  - Remove Vegetation
  - · Re-establish V Ditch