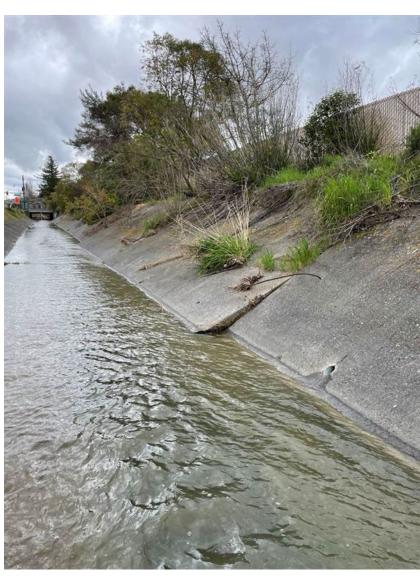

### Washington Creek

- Failed Concrete Retaining Wall
- Clogged V-Ditch
- Displaced Concrete liner
- Immediate Action
  - Clear drainage holes in structure
  - Remove Vegetation
  - · Re-establish V Ditch