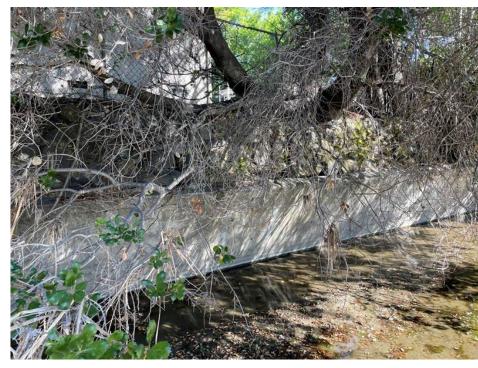

### Washington Creek

- Failed Concrete Retaining Wall
- Clogged V-Ditch
- Displaced Concrete liner
- Immediate Action
  - Clear drainage holes in structure
  - Remove Vegetation
  - · Re-establish V Ditch

# Washington Creek

#### **June 2023**

**March 2024** 