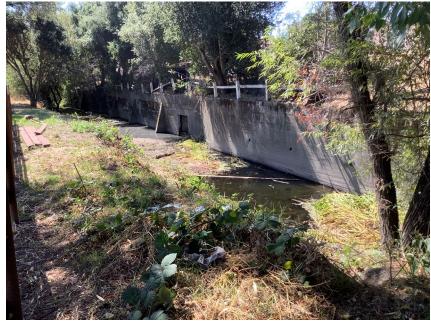

### Washington Creek

- Failed Concrete Retaining Wall
- Clogged V-Ditch
- Displaced Concrete liner
- Immediate Action
  - Clear drainage holes in structure
  - Remove Vegetation
  - · Re-establish V Ditch