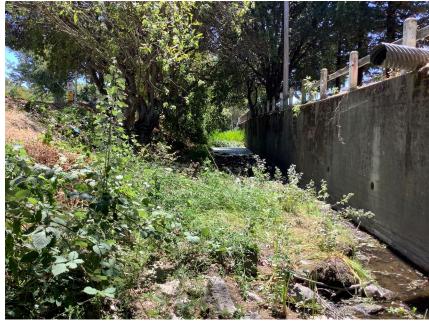

### Washington Creek

- Failed Concrete Retaining Wall
- Clogged V-Ditch
- Displaced Concrete liner
- Immediate Action
  - Clear drainage holes in structure
  - Remove Vegetation
  - · Re-establish V Ditch

# Washington Creek