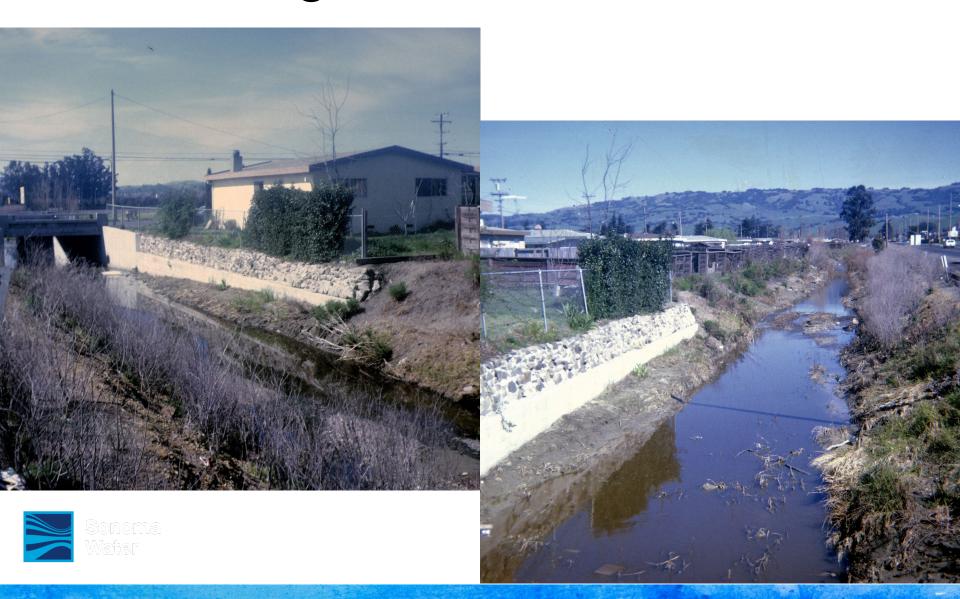

### Washington Creek

- Failed Concrete Retaining Wall
- Clogged V-Ditch
- Displaced Concrete liner
- Immediate Action
  - Clear drainage holes in structure
  - Remove Vegetation
  - · Re-establish V Ditch





# Washington Creek







#### December 2023



#### **March 2024**



#### **June 2023**



**March 2024** 





## Washington Creek: Historical





## Sonoma Water

Clean. Reliable. Essential. Every Day.

Flood Zone 2A

SONOMA WATER: STREAM MAINTENANCE PROGRAM UPDATE 2023

Chase Takajo 12/14/23











## Vegetation Management

- Adobe Creek
- East Washington
  Creek
- Lichau Creek
- Lynch Creek
- Washington Creek



### Lower Lichau Creek







# Upper Lichau Creek







# Upper Lichau Creek







## Lichau Creek Blockage Removal



Blockage 1, before, 10/2/23.



Blockage 1, after, 10/3/23.



Blockage 7, before, 10/4/23.



Blockage 7, after, 10/10/23.



#### Debris and Trash Removal



**Security Guard Patrolling Channels** (Water Agency Owned)

Weekly As needed Clean ups

9,300 lbs. of Trash Removed



#### Sediment Removal

- Adobe Creek: Sediment Basins
  - Casa Grande Rd
    - 1,706 CY removed
  - S Mcdowell Rd