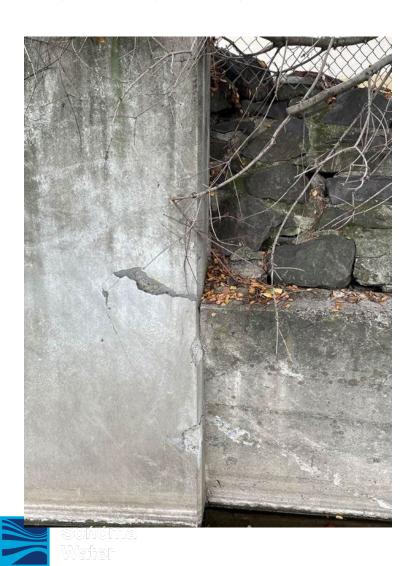

### Washington Creek

- Failed Concrete Retaining Wall
- Clogged V-Ditch
- Displaced Concrete liner
- Immediate Action
  - Clear drainage holes in structure
  - Remove Vegetation
  - · Re-establish V Ditch