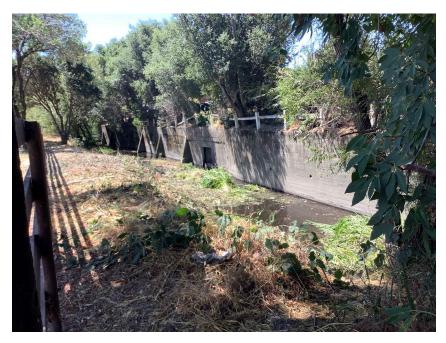

### Washington Creek

- Failed Concrete Retaining Wall
- Clogged V-Ditch
- Displaced Concrete liner
- Immediate Action
  - Clear drainage holes in structure
  - Remove Vegetation
  - · Re-establish V Ditch