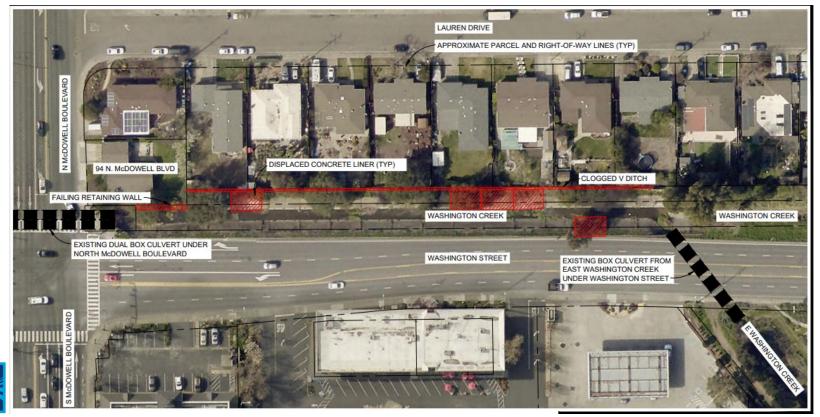

### Washington Creek

- Failed Concrete Retaining Wall
- Clogged V-Ditch
- Displaced Concrete liner
- Immediate Action
  - Clear drainage holes in structure
  - Remove Vegetation
  - · Re-establish V Ditch