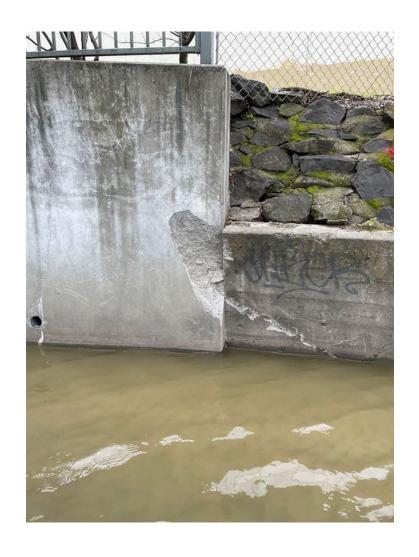

### Washington Creek

- Failed Concrete Retaining Wall
- Clogged V-Ditch
- Displaced Concrete liner
- Immediate Action
  - Clear drainage holes in structure
  - Remove Vegetation
  - · Re-establish V Ditch

# Washington Creek

#### December 2023